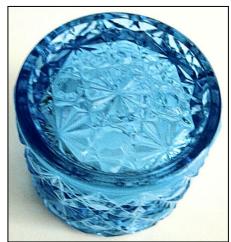

Remarks: Introduced by Degenhart in 1970 and marked with D in Heart starting in 1972. This salt was designed by Elizabeth Degenhart and was designed with two bottom designs, one Daisy & Button and the other plain. Both types were produced by Degenhart. This mold was retired to the Degenhart Museum and is not made by Boyd's. This was also made by L.G. Wright with the Daisy & Button Bottom. The best way to tell the Degenhart Daisy & Button is that the centers of the 4 Daisies around the outside are 2mm from the bottom edge and you can see part of the daisy between the daisy center and the edge.

There are some unmarked Degenhart in this shape. Difference is shown below. Petals on Degenhart continue below center. Petals do not extend beyond center on the Wright version.

Degenhart

L. G. Wright

Wright glass was made by Fenton, New Martinsville, Fostoria, Morgantown, Paden City and others.