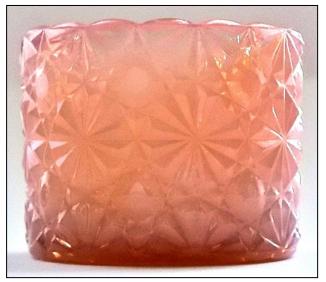

L.G. Wright Item: 22-45 Daisy & Button Round Salt Dip (Mold purchased by Fostoria Collectors) (Now at Wilkerson Glass)

Reference: H&J 905

Size: 17/8" Dia, 11/2" High

Remarks: This was also made byDegenhart with the Daisy & Button Bottom. The best way to tell the Degenhart Daisy & Button is that the centers of the 4 Daisies around the outside are 2mm from the edge on the Degenhart ones and the center of the Daisies on the Wright ones are on the edge.

Colors: Amber, Lt Blue, Crystal, Green, Amethyst, Red, Milk, Amberina