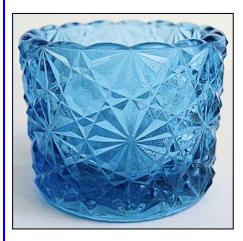

## 1-7/8" D x 1-1/2" H

DAISY & BUTTON Degenhart 1970-78

Sold by L. G. Wright

Note: Scroll down to next page. Same as H&J 2099.

Item: Daisy & Button Salt (Original Degenhart Mold) This mold was retired to the Degenhart Museum Reference: H&J 905 Size: 17/8" Dia, 11/2" High

Remarks: Introduced by Degenhart in 1970 and marked with D in Heart starting in 1972. This salt was designed by Elizabeth Degenhart and was designed with two bottom designs, one Daisy & Button and the other plain. Both types were produced by Degenhart. This mold was retired to the Degenhart Museum and is not made by Boyd's. This was also made by L.G. Wright with the Daisy & Button Bottom. The best way to tell the Degenhart Daisy & Button is that the centers of the 4 Daisies around the outside are 2mm from the bottom edge and you can see part of the daisy between the daisy center and the edge.