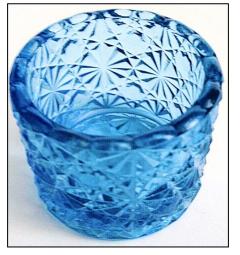

## 1-7/8" D x 1-1/2" H

DAISY & BUTTON Degenhart 1970-78

Sold by L. G. Wright

Note: Scroll down to next page. Same as H&J 2099.

Item: Daisy & Button Salt (Original Degenhart Mold) This mold was retired to the Degenhart Museum Reference: H&J 905 Size: 17/8" Dia, 11/2" High

Remarks: Introduced by Degenhart in 1970 and marked with D in Heart starting in 1972. This salt was designed by Elizabeth Degenhart and was designed with two bottom designs, one Daisy & Button and the other plain. Both types were produced by Degenhart. This mold was retired to the Degenhart Museum and is not made by Boyd's. This was also made by L.G. Wright with the Daisy & Button Bottom. The best way to tell the Degenhart Daisy & Button is that the centers of the 4 Daisies around the outside are 2mm from the bottom edge and you can see part of the daisy between the daisy center and the edge.