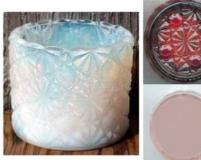

Colors: Degenhart (See attached list).

## **Daisy & Button**

| Amber           | Forest Green |
|-----------------|--------------|
| Amber Dark      | Gold         |
| Amberina        | Heliotrope   |
| Amethyst        | Lime Ice     |
| Apple Green     | Milk Blue    |
| Bittersweet     | Milk White   |
| Bluebell        | Opalescent   |
| Cambridge Pink  | Peach Blo    |
| Cobalt          | Persimmon    |
| Crown Tuscan    | Pink         |
| Crystal         | Red          |
| Custard         | Rose Marie   |
| Delft Blue      | Sapphire     |
| Dichromatic     | Sunset       |
| Elizabeths Blue | Tomato       |
| Emerald Green   | Vaseline     |