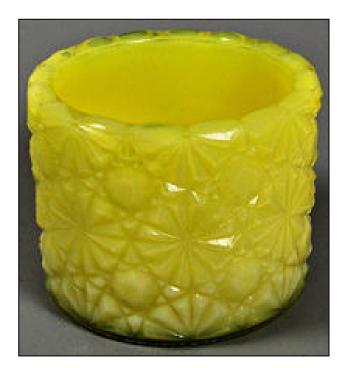

## H&J 905

## 1-7/8" D x 1-1/2" H

DAISY & BUTTON Degenhart 1970-78

Sold by L. G. Wright

Note: Scroll down to next page. Same as H&J 2099.

Item: Daisy & Button Salt (Original Degenhart Mold) This mold was retired to the Degenhart Museum Reference: H&J 905 Size: 17/8" Dia, 11/2" High

Remarks: Introduced by Degenhart in 1970 and marked with D in Heart starting in 1972. This salt was designed by Elizabeth Degenhart and was designed with two bottom designs, one Daisy & Button and the other plain. Both types were produced by Degenhart. This mold was retired to the Degenhart Museum and is not made by Boyd's. This was also made by L.G. Wright with the Daisy & Button Bottom. The best way to tell the Degenhart Daisy & Button is that the centers of the 4 Daisies around the outside are 2mm from the bottom edge and you can see part of the daisy between the daisy center and the edge.

Colors: Degenhart (See attached list).