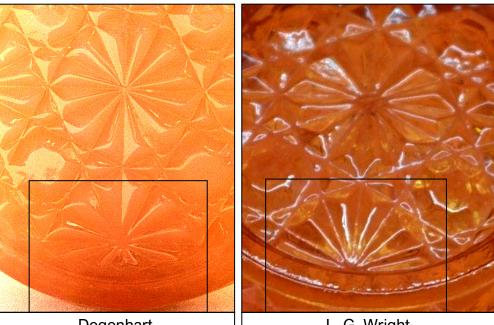

There are some unmarked Degenhart in this shape. Difference is shown below. Petals on Degenhart continue below center. Petals do not extend beyond center on the Wright version.

Degenhart

L. G. Wright

Wright glass was made by Fenton, New Martinsville, Fostoria, Morgantown, Paden City and others.