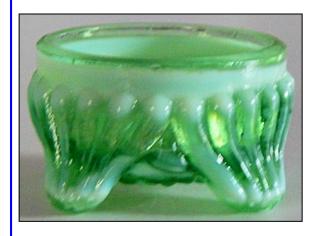

## H&J 915-921

**H&J** Image

Guernsey Glass c.1970s

Known colors: See below

Note: H&J 915 to 921 are all the same salt in different colors.

Guernsey Glass Item Footed Salt Dip (Original Mold) (Mold acquired by Look in the Attic Co)

Reference: H&J 915 Size: 1 5/8" Dia, 7/8" High

Remarks: Also called Caprice Pattern. This was never made old. Many found have Guernsey B on inside of

one foot.

**Colors:** Made in multiples of colors that would be almost impossable to identify as one tank could produce multiple veriations of the slag colors in addition to standard colors. Many colors currently available.