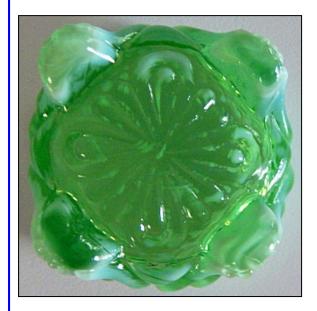

## H&J 915-921

**H&J** Image

Guernsey Glass c.1970s

Known colors: See below

Note: H&J 915 to 921 are all the same salt in different colors.

Guernsey Glass Item Footed Salt Dip (Original Mold) (Mold acquired by Look in the Attic Co)

Reference: H&J 915 Size: 1 5/8" Dia, 7/8" High

Remarks: Also called Caprice Pattern. This was never made old. Many found have Guernsey B on inside of

one foot.

**Colors:** Made in multiples of colors that would be almost impossable to identify as one tank could produce multiple veriations of the slag colors in addition to standard colors. Many colors currently available.