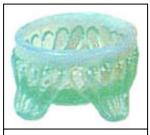

## H&J 915-921

**H&J** Image

Guernsey Glass c.1970s

Known colors: See below

Note: H&J 915 to 921 are all the same salt in different colors.

Guernsey Glass Item Footed Salt Dip (Original Mold) (Mold acquired by Look in the Attic Co)

Reference: H&J 915 Size: 1 5/8" Dia, 7/8" High

Remarks: Also called Caprice Pattern. This was never made old. Many found have Guernsey B on inside of

one foot.

**Colors:** Made in multiples of colors that would be almost impossable to identify as one tank could produce multiple veriations of the slag colors in addition to standard colors. Many colors currently available.