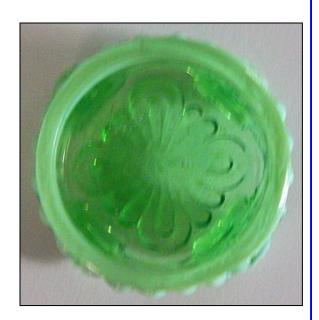

## H&J 915-921

**H&J** Image

Guernsey Glass c.1970s

Known colors: See below

Note: H&J 915 to 921 are all the same salt in different colors.

Guernsey Glass Item Footed Salt Dip (Original Mold) (Mold acquired by Look in the Attic Co)

Reference: H&J 915 Size: 1 5/8" Dia, 7/8" High

Remarks: Also called Caprice Pattern. This was never made old. Many found have Guernsey B on inside of

one foot.

**Colors:** Made in multiples of colors that would be almost impossable to identify as one tank could produce multiple veriations of the slag colors in addition to standard colors. Many colors currently available.