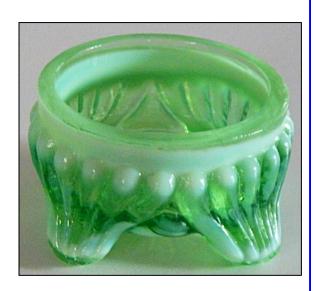

## H&J 915-921

**H&J** Image

Guernsey Glass c.1970s

Known colors: See below

Note: H&J 915 to 921 are all the same salt in different colors.

Guernsey Glass Item Footed Salt Dip (Original Mold) (Mold acquired by Look in the Attic Co)

Reference: H&J 915 Size: 1 5/8" Dia, 7/8" High

Remarks: Also called Caprice Pattern. This was never made old. Many found have Guernsey B on inside of

one foot.

**Colors:** Made in multiples of colors that would be almost impossable to identify as one tank could produce multiple veriations of the slag colors in addition to standard colors. Many colors currently available.