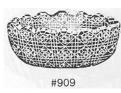

Colors: Caprice Blue, Willow Blue, Willow Blue Carnival

Rosso Lacy Daisy (Summit Art Glass Item 909) (Westmoreland Mold)

**Purchased from Summit in 2006** 

**Reference:** H&J 351 **Size:** 2 3/8" Dia, 7/8" High

Remarks: Westmoreland mark in center of bottom. Marked R in Keystone in

bottom.

Colors: Jadite, Vaseline

**Reference:** H&J 3224 **Size:** 1 5/8" Square, 1 1/8" High

Remarks: No Rosso Mark as of October 1, 2009