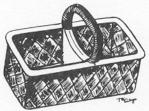

**Colors:** Have not had any made as of this date

Summit Art Glass Item 428 Basket Salt (Imperial Mold)

Purchased from Summit in 2006

**Reference:** Smith 263-5-3 **Size:** 4" Long, 2 1/4" Wide, 2 3/4" High