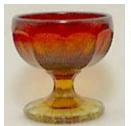

Remarks: No Rosso Mark as of October 1, 2009

**Colors:** Have not had any made as of this date

Summit Art Glass Item 600 Pedestal Salt (Imperial Mold)

**Purchased from Summit in 2006** 

**Reference:** H&J 866 **Size:** 2 1/8" Dia, 2 1/8" High