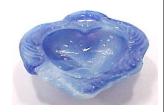

Colors: See attached List

Rosso Heart Salt 0100 (Botson Mold 1980's)

**Reference:** None **Size:** 2 1/4" x 2 3/4", 3/4" High

Remarks: Marked R in Keystone under point.

Colors: See attached List

Rosso Three Faces 0380 (Original L.G. Wright Three Faces Salt Dip)

**Rosso Heart Salt 0100** 

Amber/White Slag

Black Amethyst

Blue Cloud Opaque

Cobalt

Cobalt/White Slag

Cream Custard

Dark Blue