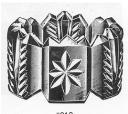

#### Rosso V Salt 0210 (Summit Art Glass Item 210) (Westmoreland Mold)

**Purchased from Summit in 2006** 

**Reference:** H&J 886 **Size:** 1 3/4" Dia, 1" High

Remarks: No Rosso Mark as of October 1, 2009

Colors: Amethyst Carnival, Bonnie Blue, Caprice Blue, Red Carnival, Vaseline

Opal, Bermuda Blue Carnival,