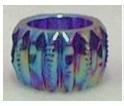

Colors: Caprice Blue, Willow Blue, Willow Blue Carnival

Rosso Lacy Daisy (Summit Art Glass Item 909) (Westmoreland Mold)

**Purchased from Summit in 2006** 

**Reference:** H&J 351 **Size:** 2 3/8" Dia, 7/8" High

Remarks: Westmoreland mark in center of bottom. Marked R in Keystone in

bottom.

Colors: Jadite, Vaseline

**Reference:** H&J 3224 **Size:** 1 5/8" Square, 1 1/8" High

Remarks: No Rosso Mark as of October 1, 2009

**Colors:** Amethyst, Amethyst Carnival, Bermuda Blue Carnival, Bonny Blue, Candy Corn (Pumpkin), Crystal, Hunter Green Carnival, Red Carnival, Vaseline,

Purple Slag Opal