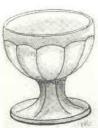

Remarks: No Rosso Mark as of October 1, 2009

**Colors:** Have not had any made as of this date

Summit Art Glass Item 600 Pedestal Salt (Imperial Mold)

**Purchased from Summit in 2006** 

**Reference:** H&J 866 **Size:** 2 1/8" Dia, 2 1/8" High