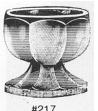

Summit Art Glass Item 217 Paneled Pedestal (Westmoreland Mold)

Purchased from Summit in 2006

**Reference:** H&J 2957 **Size:** 1 3/4" Dia, 1 5/8" High

Remarks: No Rosso Mark as of October 1, 2009

**Colors:** Have not had any made as of this date