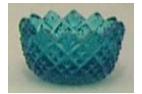

Summit Art Glass Item 300-1 Round English Hobnail (Westmoreland Mold)

**Purchased from Summit in 2006** 

**Reference:** H&J 515 **Size:** 1 3/4" Dia, 7/8" High

Remarks: No Rosso Mark as of October 1, 2009

Colors: Have not had any made as of this date

Summit Art Glass Item 300 Zipper Salt (Imperial Mold

Purchased from Summit in 2006

Reference: H&J 911 Size: 2" Dia, 1" High

Remarks: No Rosso Mark as of October 1, 2009