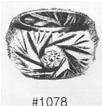

Remarks: No Rosso Mark as of October 1, 2009

Colors: Have not had any made as of this date

Summit Art Glass Item 1078 Hobstar (Westmoreland Mold)

**Purchased from Summit in 2006** 

**Reference:** H&J 3127 **Size:** 1 3/4" Dia, 1 " High