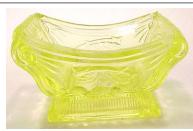

**Colors:** Have not had any made as of this date

Summit Art Glass Item 428 Basket Salt (Imperial Mold)

Purchased from Summit in 2006

**Reference:** Smith 263-5-3 **Size:** 4" Long, 2 1/4" Wide, 2 3/4" High