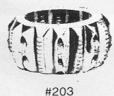

**Colors:** Amethyst, Amethyst Satin, Bermuda Blue Carnival, Bonnie Blue, Candy Corn (Pumpkin), Jadite, Red, Vaseline Opal, Vaseline, Purple Slag, Some found Satin.

Summit Art Glass Item 203 Zipper Salt (Westmoreland Mold)

**Purchased from Summit in 2006** 

**Reference:** H&J 2558 **Size:** 1 3/4" Dia, 1 1/8" High

Remarks: No Rosso Mark as of October 1, 2009

Colors Have not had any made as of this date