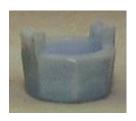

#### Summit Art Glass Item 216 Tub Salt (Westmoreland Mold)

Purchased from Summit in 2006

**Reference:** H&J 2848 **Size:** 1 3/4" Dia, 1 1/4 High

Remarks: No Rosso Mark as of October 1, 2009

Colors: Vaseline