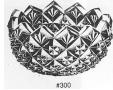

Colors: Have not had any made as of this date

Summit Art Glass Item 300 Zipper Salt (Imperial Mold

Purchased from Summit in 2006

Reference: H&J 911 Size: 2" Dia, 1" High

Remarks: No Rosso Mark as of October 1, 2009