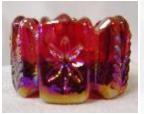

Rosso Rose Latice Salt 1080 (Summit Art Glass Item RL-1 Reworked Imperial Mold)

**Purchased from Summit in 2006** 

**Reference:** None **Size:** 2" Dia, 1 1/8" High

Remarks: No Rosso Mark as of October 1, 2009

Colors: Bermuda Blue Carnival, Bonnie Blue (Robin Egg Blue), Hunter, Red

Carnival Green Carnival

Rosso Swan Salt Dip 0118 (Original L.G. Wright Swan Salt Dip)

Obtained at L.G. Wright Auction May 1999

**Reference:** H&J 938 **Size:** 3 7/8" Long, 2" Wide, 2 3/8" High