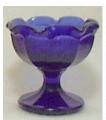

Remarks: Marked IG Anaheim 1969 on bottom. Later one overmarked with V No

Rosso Mark as of October 1, 2009

Colors: Have not had any made as of this date

Summit Art Glass Item 600 Pedestal Salt Crimped Top (Imperial Mold)

Purchased from Summit in 2006

**Reference:** None **Size:** 2 1/2 Dia, 2 1/8" High

Remarks: Marked IG Anaheim 1969 on bottom. Later one overmarked with V

Same as Item 600 except rim is crimped when removed from the Mold. No Rosso Mark as of