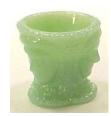

Colors: See attached List

Rosso Heart Salt 0100 (Botson Mold 1980's)

**Reference:** None **Size:** 2 1/4" x 2 3/4", 3/4" High

Remarks: Marked R in Keystone under point.

Colors: See attached List

Rosso Three Faces 0380 (Original L.G. Wright Three Faces Salt Dip)