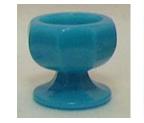

Summit Art Glass Item 217 Paneled Pedestal (Westmoreland Mold)

Purchased from Summit in 2006

**Reference:** H&J 2957 **Size:** 1 3/4" Dia, 1 5/8" High

Remarks: No Rosso Mark as of October 1, 2009

**Colors:** Have not had any made as of this date