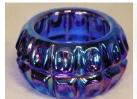

Remarks: Westmoreland mark in center of bottom. Marked R in Keystone in

bottom.

Colors: Jadite, Vaseline

**Reference:** H&J 3224 **Size:** 1 5/8" Square, 1 1/8" High

Remarks: No Rosso Mark as of October 1, 2009

**Colors:** Amethyst, Amethyst Carnival, Bermuda Blue Carnival, Bonny Blue, Candy Corn (Pumpkin), Crystal, Hunter Green Carnival, Red Carnival, Vaseline,

Purple Slag Opal