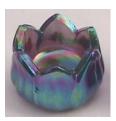

### Rosso Lotus Salt 1921 (Summit Art Glass Item 1921) (Westmoreland Mold)

Purchased from Summit in 2006

**Reference:** H&J 522 **Size:** 1 3/4" Dia, 1 1/4" High

Remarks: Marked R in Keystone in bottom. (Not sure all colors marked)

**Colors:** Amethyst, Amethyst Satin, Bermuda Blue Carnival, Bonnie Blue, Candy Corn (Pumpkin), Jadite, Red, Vaseline Opal, Vaseline, Purple Slag, Some found Satin.

Summit Art Glass Item 203 Zipper Salt (Westmoreland Mold)