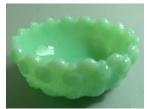

Colors: Caprice Blue, Willow Blue, Willow Blue Carnival

Rosso Lacy Daisy (Summit Art Glass Item 909) (Westmoreland Mold)

**Purchased from Summit in 2006** 

**Reference:** H&J 351 **Size:** 2 3/8" Dia, 7/8" High

Remarks: Westmoreland mark in center of bottom. Marked R in Keystone in

bottom.

Colors: Jadite, Vaseline

**Reference:** H&J 3224 **Size:** 1 5/8" Square, 1 1/8" High

Remarks: No Rosso Mark as of October 1, 2009