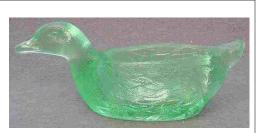

Remarks: No Rosso Mark as of October 1, 2009

Colors: Have not had any made as of this date

Summit Art Glass Item #1 Duck Salt (Westmoreland Mold)

**Purchased from Summit in 2006** 

**Reference:** H&J 1020 **Size:** 5 1/8" Long, 1 5/8" Wide, 2 1/8" High

Remarks: Marked with Westmoreland W over G mark on bottom. No Rosso Mark as

of October 1, 2009

**Colors:** Have not had any made as of this date

Summit Art Glass Item AZ-1 Azalea Master Salt (Imperial Mold)