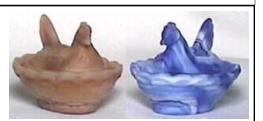

(This information as of October 1, 2010 with all information available at that time)

Rosso Chick Salt 0003 (Original Westmoreland Mold)

**Reference:** None **Size:** 2 3/8" x 2", 2" High

Remarks: Marked R in Keystone in bottom.

Sapphire Blue

Sapphire Blue/White Slag

Vaseline

White/Blue Slag

#215

**Rosso Colors** 

**Rosso Chick Salt 0003** 

Amethyst & White