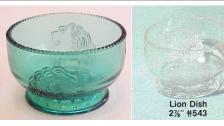

Summit Art Glass Item 543 Lion Master Salt (Gillander Mold ??)

Purchased from Summit in 2006

**Reference:** H&J 3829 **Size:** 2 7/8" Dia, 1 3/4" High

Remarks: No Rosso Mark as of October 1, 2009

**Colors:** Have not had any made as of this date