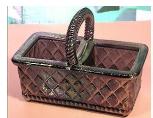

**Colors:** Have not had any made as of this date

Summit Art Glass Item 428 Basket Salt (Imperial Mold)

Purchased from Summit in 2006

**Reference:** Smith 263-5-3 **Size:** 4" Long, 2 1/4" Wide, 2 3/4" High