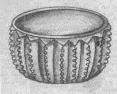

Rosso Rose Latice Salt 1080 (Summit Art Glass Item RL-1 Reworked Imperial Mold)

**Purchased from Summit in 2006** 

**Reference:** None **Size:** 2" Dia, 1 1/8" High

Remarks: No Rosso Mark as of October 1, 2009

Colors: Bermuda Blue Carnival, Bonnie Blue (Robin Egg Blue), Hunter, Red

Carnival Green Carnival

Rosso Swan Salt Dip 0118 (Original L.G. Wright Swan Salt Dip)

Obtained at L.G. Wright Auction May 1999

**Reference:** H&J 938 **Size:** 3 7/8" Long, 2" Wide, 2 3/8" High