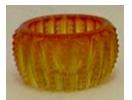

Rosso Rose Latice Salt 1080 (Summit Art Glass Item RL-1 Reworked Imperial Mold)

**Purchased from Summit in 2006** 

**Reference:** None **Size:** 2" Dia, 1 1/8" High

Remarks: No Rosso Mark as of October 1, 2009

Colors: Bermuda Blue Carnival, Bonnie Blue (Robin Egg Blue), Hunter, Red

Carnival Green Carnival

Rosso Swan Salt Dip 0118 (Original L.G. Wright Swan Salt Dip)

Obtained at L.G. Wright Auction May 1999

**Reference:** H&J 938 **Size:** 3 7/8" Long, 2" Wide, 2 3/8" High