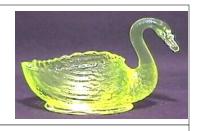

Colors: Bermuda Blue Carnival, Bonnie Blue (Robin Egg Blue), Hunter, Red

Carnival Green Carnival

Rosso Swan Salt Dip 0118 (Original L.G. Wright Swan Salt Dip)

Obtained at L.G. Wright Auction May 1999

**Reference:** H&J 938 **Size:** 3 7/8" Long, 2" Wide, 2 3/8" High

Remarks: Marked R in Keystone on the Bottom.

Colors: Vaseline

Summit Art Glass Item 1079 Starburst Salt (Westmoreland Mold)

Purchased from Summit in 2006

**Reference:** H&J 514 **Size:** 1 7/8" Dia, 7/8" High