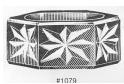

Remarks: Marked R in Keystone on the Bottom.

Colors: Vaseline

Summit Art Glass Item 1079 Starburst Salt (Westmoreland Mold)

Purchased from Summit in 2006

**Reference:** H&J 514 **Size:** 1 7/8" Dia, 7/8" High