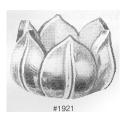

### Rosso Lotus Salt 1921 (Summit Art Glass Item 1921) (Westmoreland Mold)

Purchased from Summit in 2006

**Reference:** H&J 522 **Size:** 1 3/4" Dia, 1 1/4" High

Remarks: Marked R in Keystone in bottom. (Not sure all colors marked)

**Colors:** Amethyst, Amethyst Satin, Bermuda Blue Carnival, Bonnie Blue, Candy Corn (Pumpkin), Jadite, Red, Vaseline Opal, Vaseline, Purple Slag, Some found Satin.

Summit Art Glass Item 203 Zipper Salt (Westmoreland Mold)