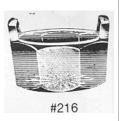

Summit Art Glass Item 217 Paneled Pedestal (Westmoreland Mold)

Purchased from Summit in 2006

**Reference:** H&J 2957 **Size:** 1 3/4" Dia, 1 5/8" High

Remarks: No Rosso Mark as of October 1, 2009

**Colors:** Have not had any made as of this date