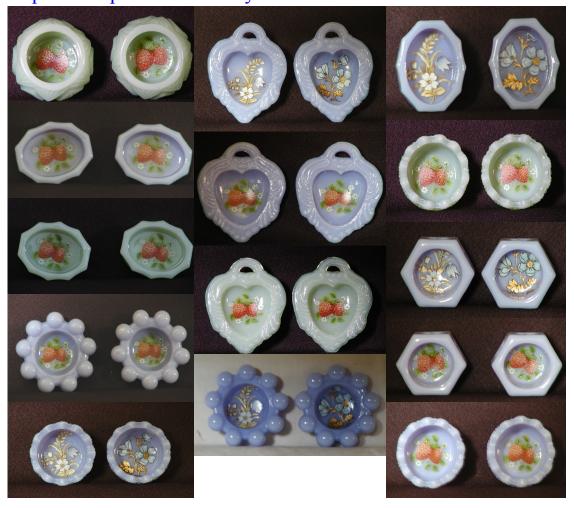

Some samples of Open Salts sold by Rosso Wholesale Glass with decal decorations.