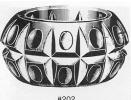

Remarks: Westmoreland mark in center of bottom. Marked R in Keystone in

bottom.

Colors: Jadite, Vaseline

**Reference:** H&J 3224 **Size:** 1 5/8" Square, 1 1/8" High

Remarks: No Rosso Mark as of October 1, 2009

**Colors:** Amethyst, Amethyst Carnival, Bermuda Blue Carnival, Bonny Blue, Candy Corn (Pumpkin), Crystal, Hunter Green Carnival, Red Carnival, Vaseline,

Purple Slag Opal