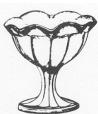

Remarks: Marked IG Anaheim 1969 on bottom. Later one overmarked with V No

Rosso Mark as of October 1, 2009

Colors: Have not had any made as of this date

Summit Art Glass Item 600 Pedestal Salt Crimped Top (Imperial Mold)

Purchased from Summit in 2006

**Reference:** None **Size:** 2 1/2 Dia, 2 1/8" High

Remarks: Marked IG Anaheim 1969 on bottom. Later one overmarked with V

Same as Item 600 except rim is crimped when removed from the Mold. No Rosso Mark as of