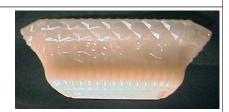

## Mosser Glass Item 118 Swan Salt Dip (Cambridge Mold)

(Discontinue in 2004)

Reference: H&J 937 **Size:** 3 5/8" Long, 2 3/8" Wide, 2 1/8" High

Remarks: This is an old Cambridge mold. Have made since 1973. Some productionmarked

with M in outline of Ohio. Colors: See attached pages.