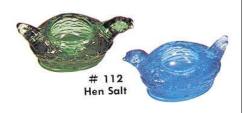

#### Mosser Glass Item 112 Open Back Hen Salt Dip (Original Mold in 1973)

(Discontinued in 1995)

Size: 3 1/2" Long, 1 3/4" Wide, 1 7/7" High Reference: H&J 944

**Remarks:** An original Mosser mold. Some marked with M in bowl.

Colors: See attached pages.

For more information on Open Salts, go to my Web Site: www.opensalts.net

Mosser Glass Item 230 Hen on Nest Salt (Original Mold in 1987)

(Many colors in current production)

**Reference:** None **Size:** 2 7/8" Long, 2 3/8" Wide, 2 1/8" High

# Item 112 Open Back Hen Salt Dip

Crystal
Blue
Green
Apple Green
Cobalt
Red
Amber
Green Opal

Amethyst

(Continued on page 6)

(Continued from page 5)

Blue Milk

(Some colors can be found with

Satin Finish or Iridized)