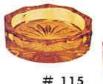

## Mosser Glass Item 115 Oval Salt Dip (Cambridge Mold)

(Many colors in current production)

Reference: H&J 526 Size: 1 3/4" Long, 1 1/2" Wide, 5/8" High

Remarks: This is an old Cambridge mold. Have made since 1973. Have not seen this marked.

Colors: See attached pages