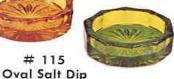

## Mosser Glass Item 115 Oval Salt Dip (Cambridge Mold)

(Many colors in current production)

Reference: H&J 526 Size: 1 3/4" Long, 1 1/2" Wide, 5/8" High

Remarks: This is an old Cambridge mold. Have made since 1973. Have not seen this marked.

Colors: See attached pages