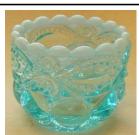

## Mosser Glass Item 115 Oval Salt Dip (Cambridge Mold)

(Many colors in current production)

Reference: H&J 526 Size: 1 3/4" Long, 1 1/2" Wide, 5/8" High

Remarks: This is an old Cambridge mold. Have made since 1973. Have not seen this marked.

Colors: See attached pages