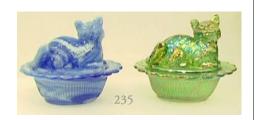

Remarks: This is an original Mosser mold. Marked with underlined M in bowl

Colors: See attached pages

Mosser Glass Item 235 Cat on Basket Salt (Original Mold in 1994)

(Many colors in current production)

**Reference:** None Size: 2 7/8" Long, 2 3/8" Wide, 2 3/8" High

Remarks: This is an original Mosser mold. Marked with underlined M in bowl

**Colors:** See attached pages

(Discontinued in 1996)

**Reference:** H&J 940 **Size:** 3 1/2" Long, 1 7/8" Wide, 1 3/8" High

Remarks: An original Mosser mold made by Island Mold. Most marked with M in Circle in bowl.

## Item 235 Cat on Basket Salt

Almond Amber Amethyst Apple Green Aqua Opal Black Amethyst

Blue Blue Slag Bonnie Blue **Bright Blue** Chocolate Cobalt Cobalt Slag Colonial Blue Cranberry Ice Crystal Crystal Opal Dark Green