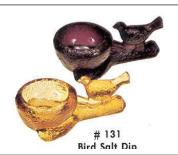

Remarks: This is an original Mosser mold. Marked with underlined M in bowl

**Colors:** See attached pages

(Discontinued in 1996)

**Reference:** H&J 940 **Size:** 3 1/2" Long, 1 7/8" Wide, 1 3/8" High

Remarks: An original Mosser mold made by Island Mold. Most marked with M in Circle in bowl.

Colors: Crystal, Blue, Green, Cobalt, Amethyst, Red, Vaseline, (Some colors can be found with

Satin or Iridized Finish)

Mosser Glass Item 138 Mini Sleigh (Original Mold in 1986)

(Discontinued in 1999)

**Reference:** None Size: 3 !/4" Long, 1 3/4" Wide, 2" High