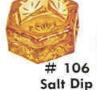

#### Mosser Glass Item 106 Hexagon Star Salt Dip (Cambridge Mold)

(Many colors in current production)

Reference: H&J 888 **Size:** 1 3/4" Dia, 1" High

Remarks: This is an old Cambridge mold. Have made since 1973. Some production

marked with M in outline of Ohio. **Colors:** See attached pages