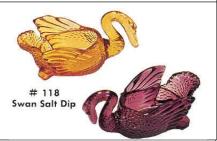

## Mosser Glass Item 118 Swan Salt Dip (Cambridge Mold)

(Discontinue in 2004)

Reference: H&J 937 **Size:** 3 5/8" Long, 2 3/8" Wide, 2 1/8" High

Remarks: This is an old Cambridge mold. Have made since 1973. Some productionmarked

with M in outline of Ohio. Colors: See attached pages.

## Item 118 Swan Salt Dip

Amethyst Blue Cobalt

Crown Tuscan

Crystal Green Peachblo Pink Red Turquoise

Vaseline

(Many colors found with Satin finish

or Iridized)