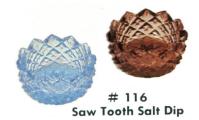

### Mosser Glass Item 116 Saw Tooth Salt Dip (Copy of old item)

(Many colors in current production)

Reference: H&J 515 **Size:** 1 3/4" Dia, 7/8" High

Remarks: English Hobnail pattern, Same as many other makers. Have made since 1973. Some

marked with M in outline of Ohio.

**Colors:** See attached pages

## Item 116 Saw Tooth Salt Dip

Amber Amethyst Apple Green

Aqua

Black Amethyst

Blue Blue Milk Bonnie Blue Burmese Crystal

Cambidge Blue Cranberry Ice Crown Tuscan

Cobalt
Custard
Dark Amber
Delphite Blue

Emerald Green Gold Crystal Green

Green Opal Green Milk Heather Bloom Honey Amber

Hunter Green Jadeite (Sea Foam)

Milk

Moonlight Blue Passion Pink Pink

Peachblo

Pumpkin (Candy Corn)

Ritz Blue Red Ruby Red Teal Vaseline Vaseline Opal Willow Blue

(Some colors found with Decal Decorations, Satin Finish or Iridized)