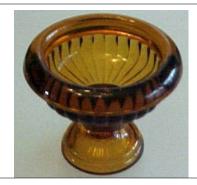

## Mosser Glass Item 107 Diamond Tea Light (Copy of Viking Mold)

(Discontinued in 2004)

**Reference:** Smith 261-4-2 Size: 2 1/2" Dia, 1 1/4" High

**Remarks:** This is a larger heavy glass tea light. Sold as Master Salt. Unmarked

Colors: Crystal, Green, Cobalt, Pink, Red, Ice Blue & Cranberry Ice (Some Satin)