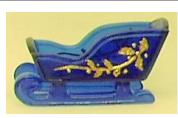

Colors: Crystal, Blue, Green, Cobalt, Amethyst, Red, Vaseline, (Some colors can be found with

Satin or Iridized Finish)

Mosser Glass Item 138 Mini Sleigh (Original Mold in 1986)

(Discontinued in 1999)

**Reference:** None Size: 3 !/4" Long, 1 3/4" Wide, 2" High

Remarks: May be found with plain or stippled inside ends and bottom. Current items are stippled.

Colors: Crystal, Cobalt, Green & Milk (Some Satin) (Some Decorated) (Some Iridized)

Mosser Glass Item 102 Candle Holder (Unknown Mold)