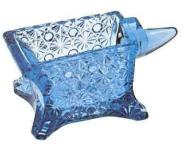

Colors: Dark Amber, Blue, Clear, Amethyst, Green, Ultramarine, Cobalt, Aqua (Some

Satin) ???? Other Colors

Mosser Glass Item 180 Anvil Toothpick (Mold maker unknown)

(Discontinued 1982)

**Size:** 4" Long, 2 1/8" Wide at feet, 1 7/8" High Reference: H&J 898

Remarks: Anvils are found in a lot of collections and are listed as Salts in some old listings. This Anvil looks to be almost an exact match of the Anvil Salt shown in the Co-Operative Flint

Glass reprint on page 9 of H&J. Unmarked

Colors: Blue, Cobalt, Milk, Amber, Amethyst ???? Other Colors

Mosser Glass Item Stipple and Star Salt (Original L.G. Wright Mold [Made by Botson] Obtained at Auction May 1999)

(Discontinued in 2007)

Reference: H&J 881 **Size:** 3" Dia, 1 7/8" High