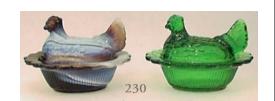

Colors: See attached pages.

For more information on Open Salts, go to my Web Site: www.opensalts.net

Mosser Glass Item 230 Hen on Nest Salt (Original Mold in 1987)

(Many colors in current production)

**Reference:** None **Size:** 2 7/8" Long, 2 3/8" Wide, 2 1/8" High

Remarks: This is an original Mosser mold. Marked with underlined M in bowl

Colors: See attached pages

Mosser Glass Item 235 Cat on Basket Salt (Original Mold in 1994)

(Many colors in current production)

**Reference:** None Size: 2 7/8" Long, 2 3/8" Wide, 2 3/8" High

## Item 230 Hen on Nest Salt

Amber Almond Amethyst Apple Green

Aqua Aqua Opal Bermuda Black

Blue Blue Milk Blue Slag Blue Windfrost

Bright Blue **Burnt Orange** Cambridge Blue

Bonnie Blue

Celery Chocolate Cobalt Cobalt Slag Cranberry Ice Crystal Crystal Opal Dark Green

Emerald Green

Fawn

Eggplant

Gold Krystal Green & Milk Slag

Green Milk Green Opal Hunter Green

Jade Lavender Lavender Mist Lemon Meringue

Marigold Marine Blue Midnight Milk Mustard

Orange Marmalade Periwinkle Blue Persimmon Pink

Pumpkin (Candy Corn)

Purple Slag Purple Carnival

Red

Red Slag Rose

Royal Luster Royal Plum

Sage

Sea Foam Tangerine

Teal Tomato

Tomato Bisque Vaseline Vaseline Opal Willow Blue

(Some colors can be found with Satin

or Iridized Finish)