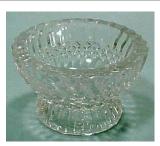

### Mosser Glass Item 116 Saw Tooth Salt Dip (Copy of old item)

(Many colors in current production)

Reference: H&J 515 **Size:** 1 3/4" Dia, 7/8" High

Remarks: English Hobnail pattern, Same as many other makers. Have made since 1973. Some

marked with M in outline of Ohio.

**Colors:** See attached pages