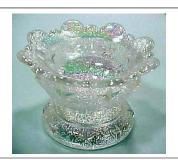

#### Mosser Glass Item 106 Hexagon Star Salt Dip (Cambridge Mold)

(Many colors in current production)

Reference: H&J 888 **Size:** 1 3/4" Dia, 1" High

Remarks: This is an old Cambridge mold. Have made since 1973. Some production

marked with M in outline of Ohio. **Colors:** See attached pages