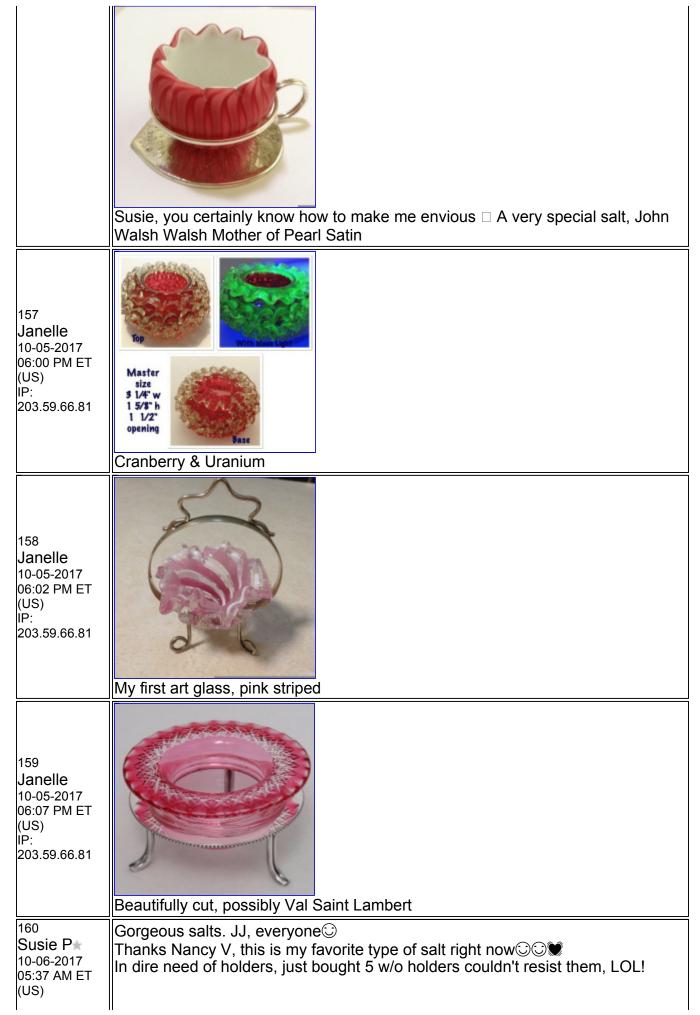

|
| 155<br>nancy<br>Villaverde<br>10-05-2017<br>02:49 PM ET<br>(US)<br>IP:<br>97.99.220.53 | Such luscious pinks, Susie. I especially like the first you posted and the pair. I posted the twin to your square shape with candy stripes. |
| 156<br>Janelle<br>10-05-2017<br>05:58 PM ET<br>(US)<br>IP:<br>203.59.66.81             |                                                                                                                                             |
|                                                                                        | Pink, Cranberry, Red & Amethyst - Q                                                                                                         |



| 161         Linda H         10-06-2017         07:52 AM ET         (US)         IP:         70.198.51.235         Susie if you find any holders I could use a couple myself LOL now, a cranberry with vaseline and clear rigaree, someone else show this one?         162         Linda H         10-06-2017         07:54 AM ET         (US)         IP:         70.198.51.235 |
|---------------------------------------------------------------------------------------------------------------------------------------------------------------------------------------------------------------------------------------------------------------------------------------------------------------------------------------------------------------------------------|
| Linda H<br>10-06-2017<br>07:54 AM ET<br>(US)<br>IP: