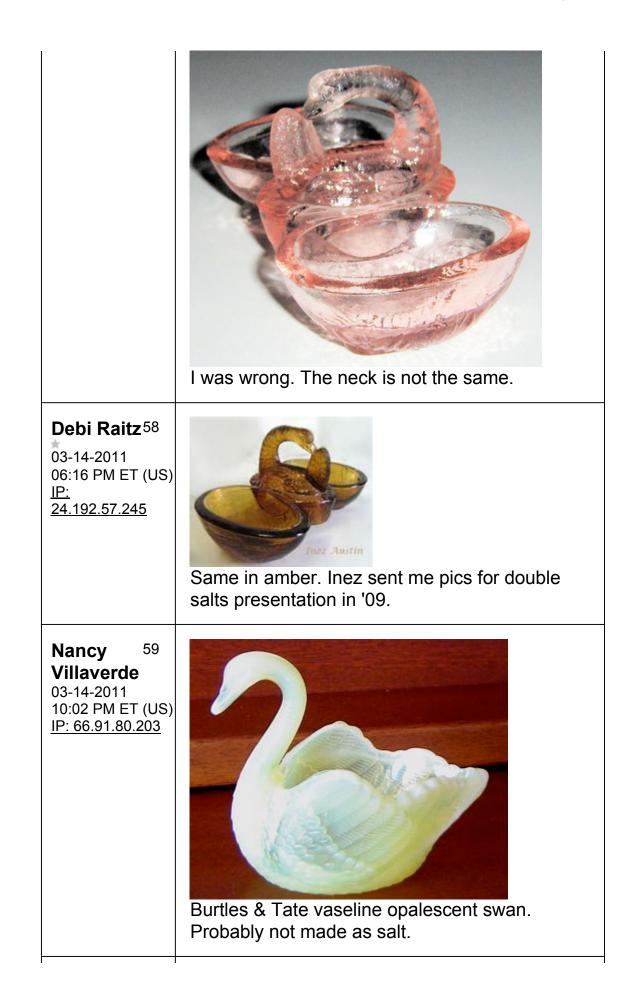

|                                                                                                  | <image/> <caption></caption>                                                                                                                                                                                            |
|--------------------------------------------------------------------------------------------------|-------------------------------------------------------------------------------------------------------------------------------------------------------------------------------------------------------------------------|
| <b>Susie P</b> 55<br>03-13-2011<br>09:26 PM ET (US)<br><u>IP:</u><br>209.132.170.72              | Neat, Janelle, I have not seen a double swan<br>like that - Love it!                                                                                                                                                    |
| <b>Debi Raitz</b> <sup>56</sup><br>03-13-2011<br>09:54 PM ET (US)<br><u>IP:</u><br>24.192.57.245 | Janelle: I never saw a double like that either.<br>Any idea on who made it? The neck reminds me<br>of a double I have in pink, but with two bowls. I<br>think it's French. The opalescent ones are<br>stunning.<br>Debi |
| <b>Debi Raitz</b> <sup>57</sup><br>03-14-2011<br>06:13 PM ET (US)<br><u>IP:</u><br>24.192.57.245 |                                                                                                                                                                                                                         |