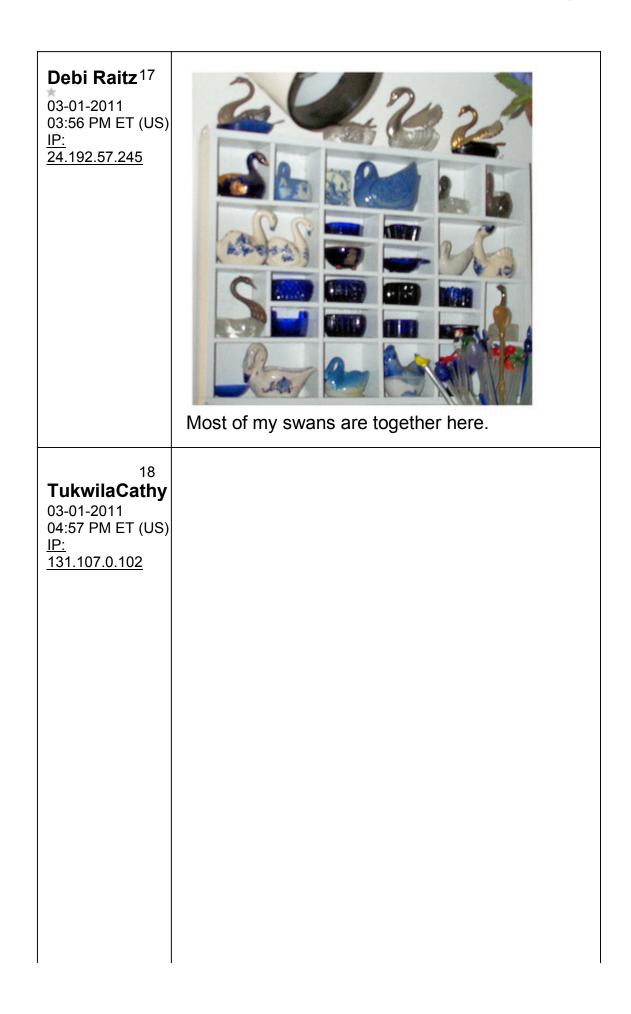

| 03-01-2011<br>03:44 PM ET (US)<br><u>IP:</u><br>24.192.57.245                             | Frass insert is removable. Black part is plastic.                                                                                                                                                                                                                                                                                                                                                                                                                                                                                                                                                                                                                                                                                                                                                                                                                                                                                                                                                                                                                                                                                                                                                                                                                                                                                                                                                                                                                                                                                                                                                                                                                                                                                                                                                                                                                                                                                                                                                                                                                                               |
|-------------------------------------------------------------------------------------------|-------------------------------------------------------------------------------------------------------------------------------------------------------------------------------------------------------------------------------------------------------------------------------------------------------------------------------------------------------------------------------------------------------------------------------------------------------------------------------------------------------------------------------------------------------------------------------------------------------------------------------------------------------------------------------------------------------------------------------------------------------------------------------------------------------------------------------------------------------------------------------------------------------------------------------------------------------------------------------------------------------------------------------------------------------------------------------------------------------------------------------------------------------------------------------------------------------------------------------------------------------------------------------------------------------------------------------------------------------------------------------------------------------------------------------------------------------------------------------------------------------------------------------------------------------------------------------------------------------------------------------------------------------------------------------------------------------------------------------------------------------------------------------------------------------------------------------------------------------------------------------------------------------------------------------------------------------------------------------------------------------------------------------------------------------------------------------------------------|
| Debi Raitz <sup>14</sup><br>03-01-2011<br>03:51 PM ET (US)<br><u>IP:</u><br>24.192.57.245 | Quimper swan single                                                                                                                                                                                                                                                                                                                                                                                                                                                                                                                                                                                                                                                                                                                                                                                                                                                                                                                                                                                                                                                                                                                                                                                                                                                                                                                                                                                                                                                                                                                                                                                                                                                                                                                                                                                                                                                                                                                                                                                                                                                                             |
| Debi Raitz <sup>15</sup><br>03-01-2011<br>03:51 PM ET (US)<br><u>IP:</u><br>24.192.57.245 | Faience swan                                                                                                                                                                                                                                                                                                                                                                                                                                                                                                                                                                                                                                                                                                                                                                                                                                                                                                                                                                                                                                                                                                                                                                                                                                                                                                                                                                                                                                                                                                                                                                                                                                                                                                                                                                                                                                                                                                                                                                                                                                                                                    |
| <b>Debi Raitz</b> 16<br>03-01-2011<br>03:52 PM ET (US)<br><u>IP:</u><br>24.192.57.245     | Weight of the second |