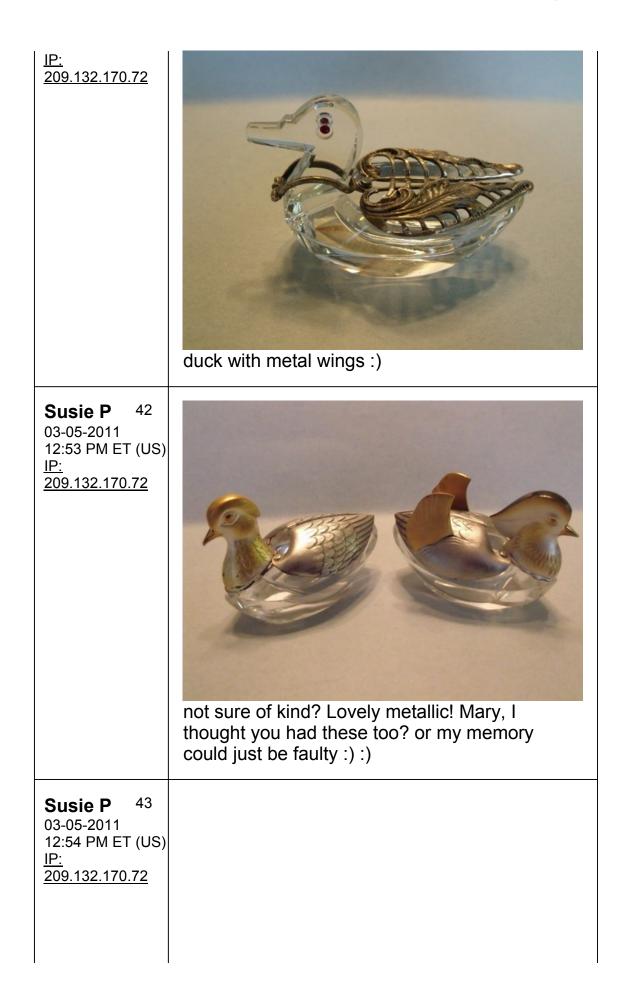

|                                                                                     | Image: constrained and constra |
|-------------------------------------------------------------------------------------|----------------------------------------------------------------------------------------------------------------------------------------------------------------------------------------------------------------------------------------------------------------------------------------------------------------------------------------------------------------------------------------------------------------------------------------------------------------------------------------------------------------------------------------------------------------------------------------------------------------------------------------------------------------------------------------------------------------------------------------------------------------------------------------------------------------------------------------------------------------------------------------------------------------------------------------------------------------------------------------------------------------------------------------------------------------------------------------------------------------------------------------------------------------------------------------------------------------------------------------------------------------------------------------------------------------------------------------------------------------------------------------------------------------------------------------------------------------------------------------------------------------------------------------------------------------------------------------------------------------------------------------------------------------------------------------------------------------------------------------------------------------------------------------------------------------------------------------------------------------------------------------------------------------------------------------------------------------------------------------------------------------------------------------------------------------------------------------------------------------|
| <b>Susie P</b> 44<br>03-05-2011<br>12:55 PM ET (US)<br><u>IP:</u><br>209.132.170.72 |                                                                                                                                                                                                                                                                                                                                                                                                                                                                                                                                                                                                                                                                                                                                                                                                                                                                                                                                                                                                                                                                                                                                                                                                                                                                                                                                                                                                                                                                                                                                                                                                                                                                                                                                                                                                                                                                                                                                                                                                                                                                                                                |
| Nancy 45<br>Villaverde<br>03-05-2011<br>03:52 PM ET (US)<br>IP: 66.91.80.203        | I know where there is one of these cloisonne<br>swans with the fish in its mouth, but the shop<br>price is too high for me.<br>Nancy V                                                                                                                                                                                                                                                                                                                                                                                                                                                                                                                                                                                                                                                                                                                                                                                                                                                                                                                                                                                                                                                                                                                                                                                                                                                                                                                                                                                                                                                                                                                                                                                                                                                                                                                                                                                                                                                                                                                                                                         |
| <b>Susie P</b> 46<br>03-05-2011<br>05:25 PM ET (US)<br><u>IP:</u><br>209.132.170.72 | I was lucky to find these as a pair; and they<br>weren't even in antique store, thank heavens! I<br>do love the fish in the mouth; in fact my hubby<br>likes these, so they are in "his" cabinet :)                                                                                                                                                                                                                                                                                                                                                                                                                                                                                                                                                                                                                                                                                                                                                                                                                                                                                                                                                                                                                                                                                                                                                                                                                                                                                                                                                                                                                                                                                                                                                                                                                                                                                                                                                                                                                                                                                                            |