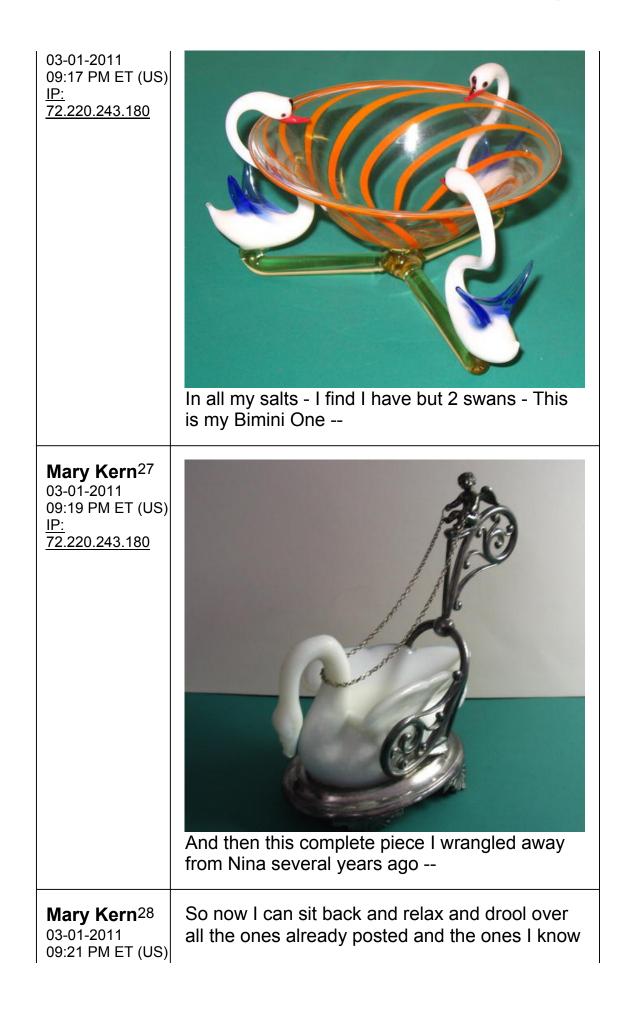

| Lisa<br>Tiedeman<br>03-01-2011<br>05:57 PM ET (US)<br><u>IP:</u><br>72.173.96.123                    | l adore your little beat-up Quimper duck, Debi!<br>He's sweet!! :)                                                                                                                                                                                                                                                                                                                                                                                |
|------------------------------------------------------------------------------------------------------|---------------------------------------------------------------------------------------------------------------------------------------------------------------------------------------------------------------------------------------------------------------------------------------------------------------------------------------------------------------------------------------------------------------------------------------------------|
| Nancy 23<br>Villaverde<br>03-01-2011<br>08:53 PM ET (US)<br>IP: 66.91.80.203                         | I have the cobalt background salt with the swan<br>on it Debi pictures below. I have it because<br>when I set it back down on a glass case in a<br>shop I was fooled by just where the glass was<br>and hit the glass too hard, breaking off a foot. It<br>was really too high priced anyway, but I bought<br>it on the principle that if you break it, you buy it. I<br>repaired it and still have it. Not my favorite salt<br>story.<br>Nancy V |
| "The 24<br>Salty Nut"<br>P.J.<br>03-01-2011<br>09:04 PM ET (US)<br>IP: 68.35.36.61                   | Foyal Swans Smith 296-1-2                                                                                                                                                                                                                                                                                                                                                                                                                         |
| "The <sup>25</sup><br>Salty Nut"<br>P.J.<br>03-01-2011<br>09:16 PM ET (US)<br><u>IP: 68.35.36.61</u> | Original Cambridge Swan - from Mrs Bennett                                                                                                                                                                                                                                                                                                                                                                                                        |
| Mary Kern <sup>26</sup>                                                                              |                                                                                                                                                                                                                                                                                                                                                                                                                                                   |