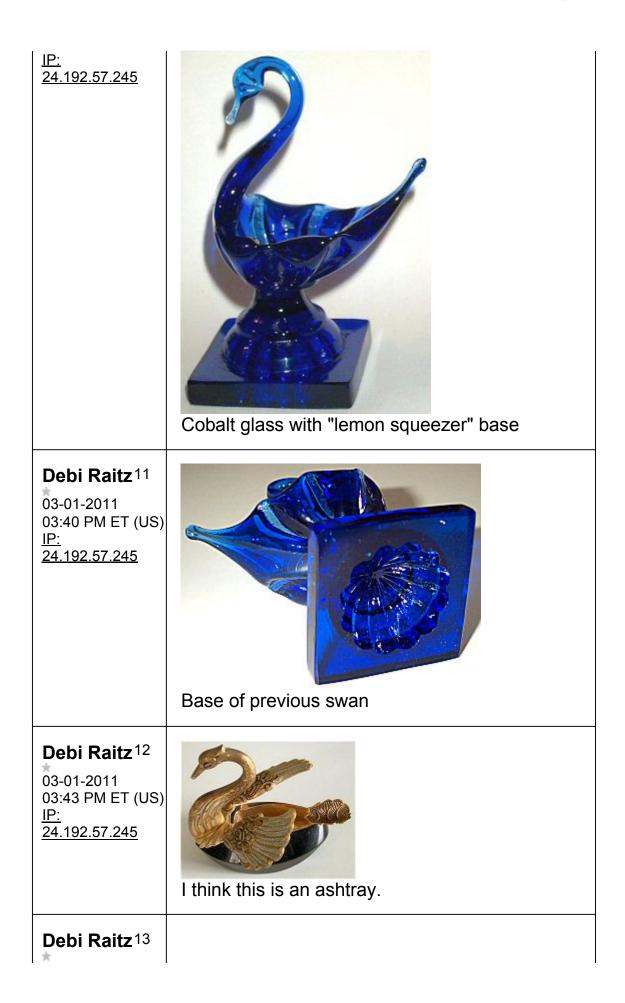

| 03-01-2011<br>03:44 PM ET (US)<br><u>IP:</u><br>24.192.57.245                             | Frass insert is removable. Black part is plastic.                                                                                                                                                                                                                                                                                                                                                                                                                                                                                                                                                                                                                                                                                                                                                                                                                                                                                                                                                                                                                                                                                                                                                                                                                                                                                                                                                                                                                                                                                                                                                                                                                                                                                                                                                                                                                                                                                                                                                                                                                                               |
|-------------------------------------------------------------------------------------------|-------------------------------------------------------------------------------------------------------------------------------------------------------------------------------------------------------------------------------------------------------------------------------------------------------------------------------------------------------------------------------------------------------------------------------------------------------------------------------------------------------------------------------------------------------------------------------------------------------------------------------------------------------------------------------------------------------------------------------------------------------------------------------------------------------------------------------------------------------------------------------------------------------------------------------------------------------------------------------------------------------------------------------------------------------------------------------------------------------------------------------------------------------------------------------------------------------------------------------------------------------------------------------------------------------------------------------------------------------------------------------------------------------------------------------------------------------------------------------------------------------------------------------------------------------------------------------------------------------------------------------------------------------------------------------------------------------------------------------------------------------------------------------------------------------------------------------------------------------------------------------------------------------------------------------------------------------------------------------------------------------------------------------------------------------------------------------------------------|
| Debi Raitz <sup>14</sup><br>03-01-2011<br>03:51 PM ET (US)<br><u>IP:</u><br>24.192.57.245 | Quimper swan single                                                                                                                                                                                                                                                                                                                                                                                                                                                                                                                                                                                                                                                                                                                                                                                                                                                                                                                                                                                                                                                                                                                                                                                                                                                                                                                                                                                                                                                                                                                                                                                                                                                                                                                                                                                                                                                                                                                                                                                                                                                                             |
| Debi Raitz <sup>15</sup><br>03-01-2011<br>03:51 PM ET (US)<br><u>IP:</u><br>24.192.57.245 | Faience swan                                                                                                                                                                                                                                                                                                                                                                                                                                                                                                                                                                                                                                                                                                                                                                                                                                                                                                                                                                                                                                                                                                                                                                                                                                                                                                                                                                                                                                                                                                                                                                                                                                                                                                                                                                                                                                                                                                                                                                                                                                                                                    |
| <b>Debi Raitz</b> 16<br>03-01-2011<br>03:52 PM ET (US)<br><u>IP:</u><br>24.192.57.245     | Weight of the second |