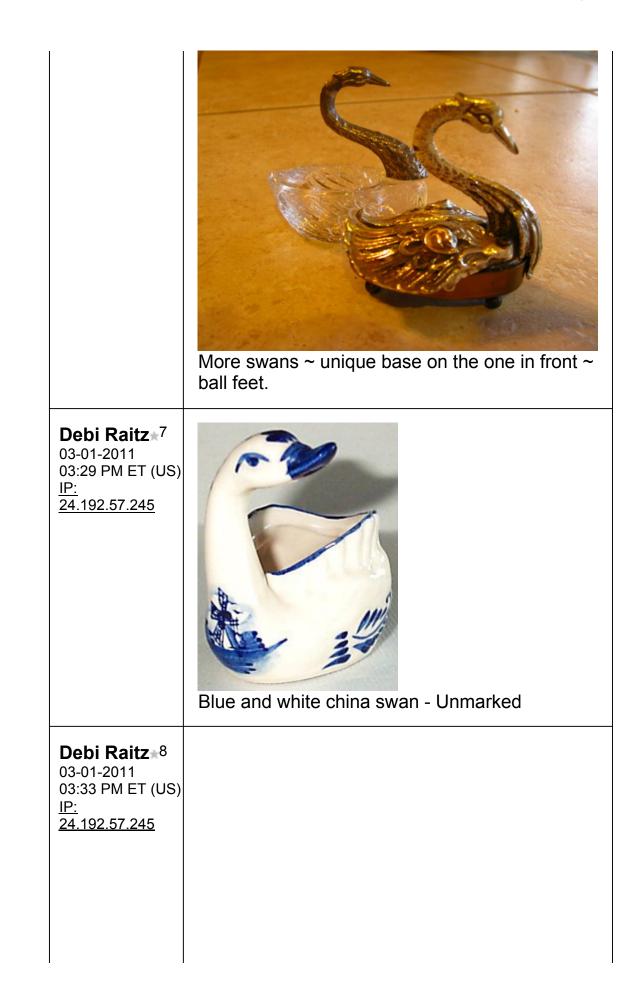

| 03-01-2011<br>03:44 PM ET (US)<br><u>IP:</u><br>24.192.57.245                             | Frass insert is removable. Black part is plastic.                                                                                                                                                                                                                                                                                                                                                                                                                                                                                                                                                                                                                                                                                                                                                                                                                                                                                                                                                                                                                                                                                                                                                                                                                                                                                                                                                                                                                                                                                                                                                                                                                                                                                                                                                                                                                                                                                                                                                                                                                                               |
|-------------------------------------------------------------------------------------------|-------------------------------------------------------------------------------------------------------------------------------------------------------------------------------------------------------------------------------------------------------------------------------------------------------------------------------------------------------------------------------------------------------------------------------------------------------------------------------------------------------------------------------------------------------------------------------------------------------------------------------------------------------------------------------------------------------------------------------------------------------------------------------------------------------------------------------------------------------------------------------------------------------------------------------------------------------------------------------------------------------------------------------------------------------------------------------------------------------------------------------------------------------------------------------------------------------------------------------------------------------------------------------------------------------------------------------------------------------------------------------------------------------------------------------------------------------------------------------------------------------------------------------------------------------------------------------------------------------------------------------------------------------------------------------------------------------------------------------------------------------------------------------------------------------------------------------------------------------------------------------------------------------------------------------------------------------------------------------------------------------------------------------------------------------------------------------------------------|
| Debi Raitz <sup>14</sup><br>03-01-2011<br>03:51 PM ET (US)<br><u>IP:</u><br>24.192.57.245 | Quimper swan single                                                                                                                                                                                                                                                                                                                                                                                                                                                                                                                                                                                                                                                                                                                                                                                                                                                                                                                                                                                                                                                                                                                                                                                                                                                                                                                                                                                                                                                                                                                                                                                                                                                                                                                                                                                                                                                                                                                                                                                                                                                                             |
| Debi Raitz <sup>15</sup><br>03-01-2011<br>03:51 PM ET (US)<br><u>IP:</u><br>24.192.57.245 | Faience swan                                                                                                                                                                                                                                                                                                                                                                                                                                                                                                                                                                                                                                                                                                                                                                                                                                                                                                                                                                                                                                                                                                                                                                                                                                                                                                                                                                                                                                                                                                                                                                                                                                                                                                                                                                                                                                                                                                                                                                                                                                                                                    |
| <b>Debi Raitz</b> 16<br>03-01-2011<br>03:52 PM ET (US)<br><u>IP:</u><br>24.192.57.245     | Weight of the second |