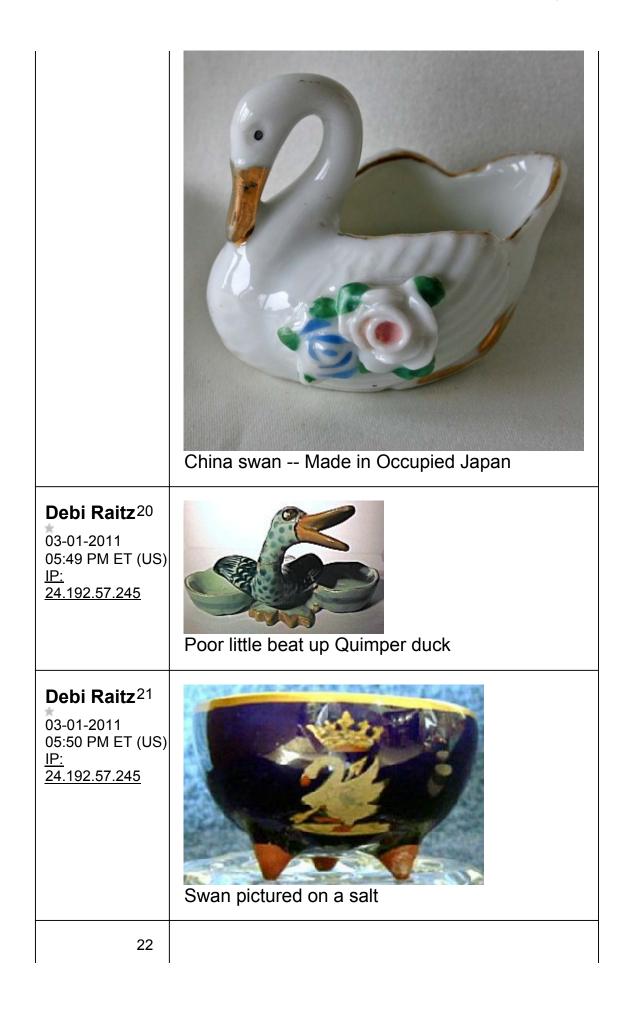

| 03-01-2011<br>03:44 PM ET (US)<br><u>IP:</u><br>24.192.57.245                             | Frass insert is removable. Black part is plastic.                                                                                                                                                                                                                                                                                                                                                                                                                                                                                                                                                                                                                                                                                                                                                                                                                                                                                                                                                                                                                                                                                                                                                                                                                                                                                                                                                                                                                                                                                                                                                                                                                                                                                                                                                                                                                                                                                                                                                                                                                                               |
|-------------------------------------------------------------------------------------------|-------------------------------------------------------------------------------------------------------------------------------------------------------------------------------------------------------------------------------------------------------------------------------------------------------------------------------------------------------------------------------------------------------------------------------------------------------------------------------------------------------------------------------------------------------------------------------------------------------------------------------------------------------------------------------------------------------------------------------------------------------------------------------------------------------------------------------------------------------------------------------------------------------------------------------------------------------------------------------------------------------------------------------------------------------------------------------------------------------------------------------------------------------------------------------------------------------------------------------------------------------------------------------------------------------------------------------------------------------------------------------------------------------------------------------------------------------------------------------------------------------------------------------------------------------------------------------------------------------------------------------------------------------------------------------------------------------------------------------------------------------------------------------------------------------------------------------------------------------------------------------------------------------------------------------------------------------------------------------------------------------------------------------------------------------------------------------------------------|
| Debi Raitz <sup>14</sup><br>03-01-2011<br>03:51 PM ET (US)<br><u>IP:</u><br>24.192.57.245 | Quimper swan single                                                                                                                                                                                                                                                                                                                                                                                                                                                                                                                                                                                                                                                                                                                                                                                                                                                                                                                                                                                                                                                                                                                                                                                                                                                                                                                                                                                                                                                                                                                                                                                                                                                                                                                                                                                                                                                                                                                                                                                                                                                                             |
| Debi Raitz <sup>15</sup><br>03-01-2011<br>03:51 PM ET (US)<br><u>IP:</u><br>24.192.57.245 | Faience swan                                                                                                                                                                                                                                                                                                                                                                                                                                                                                                                                                                                                                                                                                                                                                                                                                                                                                                                                                                                                                                                                                                                                                                                                                                                                                                                                                                                                                                                                                                                                                                                                                                                                                                                                                                                                                                                                                                                                                                                                                                                                                    |
| <b>Debi Raitz</b> 16<br>03-01-2011<br>03:52 PM ET (US)<br><u>IP:</u><br>24.192.57.245     | Weight of the second |

| Lisa<br>Tiedeman<br>03-01-2011<br>05:57 PM ET (US)<br><u>IP:</u><br>72.173.96.123                    | l adore your little beat-up Quimper duck, Debi!<br>He's sweet!! :)                                                                                                                                                                                                                                                                                                                                                                                |
|------------------------------------------------------------------------------------------------------|---------------------------------------------------------------------------------------------------------------------------------------------------------------------------------------------------------------------------------------------------------------------------------------------------------------------------------------------------------------------------------------------------------------------------------------------------|
| Nancy 23<br>Villaverde<br>03-01-2011<br>08:53 PM ET (US)<br>IP: 66.91.80.203                         | I have the cobalt background salt with the swan<br>on it Debi pictures below. I have it because<br>when I set it back down on a glass case in a<br>shop I was fooled by just where the glass was<br>and hit the glass too hard, breaking off a foot. It<br>was really too high priced anyway, but I bought<br>it on the principle that if you break it, you buy it. I<br>repaired it and still have it. Not my favorite salt<br>story.<br>Nancy V |
| "The 24<br>Salty Nut"<br>P.J.<br>03-01-2011<br>09:04 PM ET (US)<br>IP: 68.35.36.61                   | Foyal Swans Smith 296-1-2                                                                                                                                                                                                                                                                                                                                                                                                                         |
| "The <sup>25</sup><br>Salty Nut"<br>P.J.<br>03-01-2011<br>09:16 PM ET (US)<br><u>IP: 68.35.36.61</u> | Original Cambridge Swan - from Mrs Bennett                                                                                                                                                                                                                                                                                                                                                                                                        |
| Mary Kern <sup>26</sup>                                                                              |                                                                                                                                                                                                                                                                                                                                                                                                                                                   |