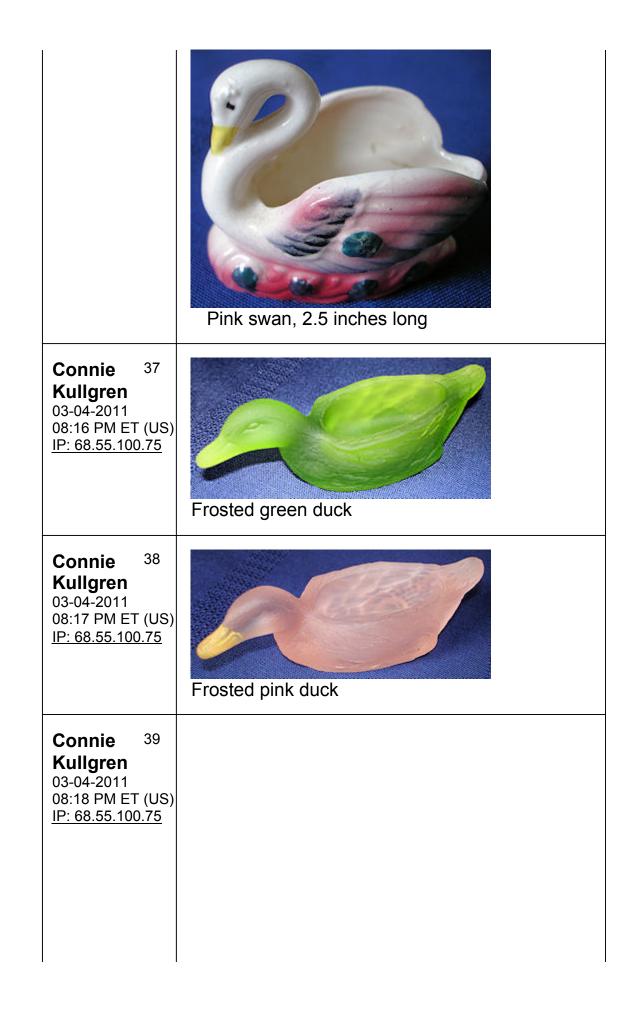

| <u>IP:</u><br><u>98.237.114.93</u>                                                               | Mary - Yours are really unique!<br>I'll have to get my photographer going. I missed<br>the last subject entirely.<br>Jane                                                                                                                                                                                                                                                                                                                                      |
|--------------------------------------------------------------------------------------------------|----------------------------------------------------------------------------------------------------------------------------------------------------------------------------------------------------------------------------------------------------------------------------------------------------------------------------------------------------------------------------------------------------------------------------------------------------------------|
| Inez 33<br>Austin<br>03-02-2011<br>02:50 PM ET (US)<br><u>IP:</u><br>50.35.216.153               | Thanks. Interesting to note that the two styles<br>used the same decoration. I know I have one<br>more set with birds. Hopefully I can find it. Inez                                                                                                                                                                                                                                                                                                           |
| <b>Debi Raitz</b> <sup>34</sup><br>03-02-2011<br>04:51 PM ET (US)<br><u>IP:</u><br>24.192.57.245 | Inez: I love those swans too. Very nice.<br>Jane: Anyone can still post pictures to the past<br>subjects as long as they have not yet been<br>converted to PDF form. Those of us that are<br>subscribed to the topics will receive an email<br>that something was added. We can get there<br>through the Past Topics Links above. As of now,<br>things can still be added as far back as<br>November.<br>I found several more pictures I'll add later.<br>Debi |
| Jane 35<br>Koble<br>03-03-2011<br>09:12 PM ET (US)<br><u>IP:</u><br>98.237.114.93                | Hi, Debi: I know I can still post - but it's a matter<br>of getting my "photographer" to take the<br>pictures!<br>Jane                                                                                                                                                                                                                                                                                                                                         |
| Connie 36<br>Kullgren<br>03-04-2011<br>08:14 PM ET (US)<br>IP: 68.55.100.75                      |                                                                                                                                                                                                                                                                                                                                                                                                                                                                |

|                                                                                     | Image: constrained and constra |
|-------------------------------------------------------------------------------------|----------------------------------------------------------------------------------------------------------------------------------------------------------------------------------------------------------------------------------------------------------------------------------------------------------------------------------------------------------------------------------------------------------------------------------------------------------------------------------------------------------------------------------------------------------------------------------------------------------------------------------------------------------------------------------------------------------------------------------------------------------------------------------------------------------------------------------------------------------------------------------------------------------------------------------------------------------------------------------------------------------------------------------------------------------------------------------------------------------------------------------------------------------------------------------------------------------------------------------------------------------------------------------------------------------------------------------------------------------------------------------------------------------------------------------------------------------------------------------------------------------------------------------------------------------------------------------------------------------------------------------------------------------------------------------------------------------------------------------------------------------------------------------------------------------------------------------------------------------------------------------------------------------------------------------------------------------------------------------------------------------------------------------------------------------------------------------------------------------------|
| <b>Susie P</b> 44<br>03-05-2011<br>12:55 PM ET (US)<br><u>IP:</u><br>209.132.170.72 |                                                                                                                                                                                                                                                                                                                                                                                                                                                                                                                                                                                                                                                                                                                                                                                                                                                                                                                                                                                                                                                                                                                                                                                                                                                                                                                                                                                                                                                                                                                                                                                                                                                                                                                                                                                                                                                                                                                                                                                                                                                                                                                |
| Nancy 45<br>Villaverde<br>03-05-2011<br>03:52 PM ET (US)<br>IP: 66.91.80.203        | I know where there is one of these cloisonne<br>swans with the fish in its mouth, but the shop<br>price is too high for me.<br>Nancy V                                                                                                                                                                                                                                                                                                                                                                                                                                                                                                                                                                                                                                                                                                                                                                                                                                                                                                                                                                                                                                                                                                                                                                                                                                                                                                                                                                                                                                                                                                                                                                                                                                                                                                                                                                                                                                                                                                                                                                         |
| <b>Susie P</b> 46<br>03-05-2011<br>05:25 PM ET (US)<br><u>IP:</u><br>209.132.170.72 | I was lucky to find these as a pair; and they<br>weren't even in antique store, thank heavens! I<br>do love the fish in the mouth; in fact my hubby<br>likes these, so they are in "his" cabinet :)                                                                                                                                                                                                                                                                                                                                                                                                                                                                                                                                                                                                                                                                                                                                                                                                                                                                                                                                                                                                                                                                                                                                                                                                                                                                                                                                                                                                                                                                                                                                                                                                                                                                                                                                                                                                                                                                                                            |